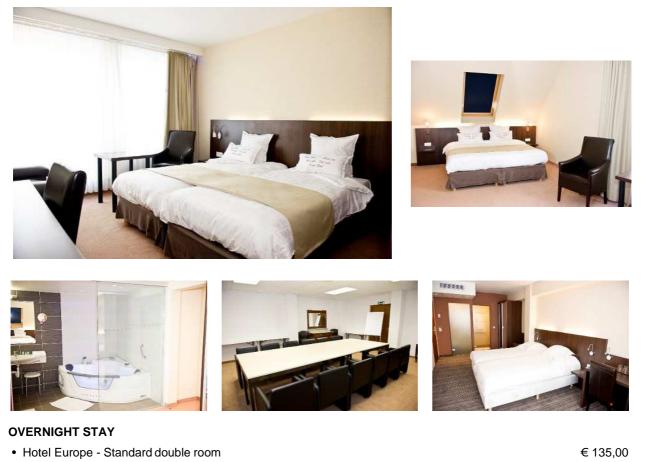

# Hotel Europe \*\*\*\*

Hotel Europe is centrally located in Ostend, near the North Sea and the Casino.

The Europe Hotel has 82 stylish rooms, which recently have been renovated and redecorated and equipped with all modern amenities, such as wireless Internet. You can relax in the pool. the sauna, the solarium, the Turkish steam bath and the gym.

32 rooms : twins/doubles and singles - same rate for single and double

€ 2,12

• Hotel Europe - City tax

brigitte@visitoostende.be | +32 (0)59 29 53 35